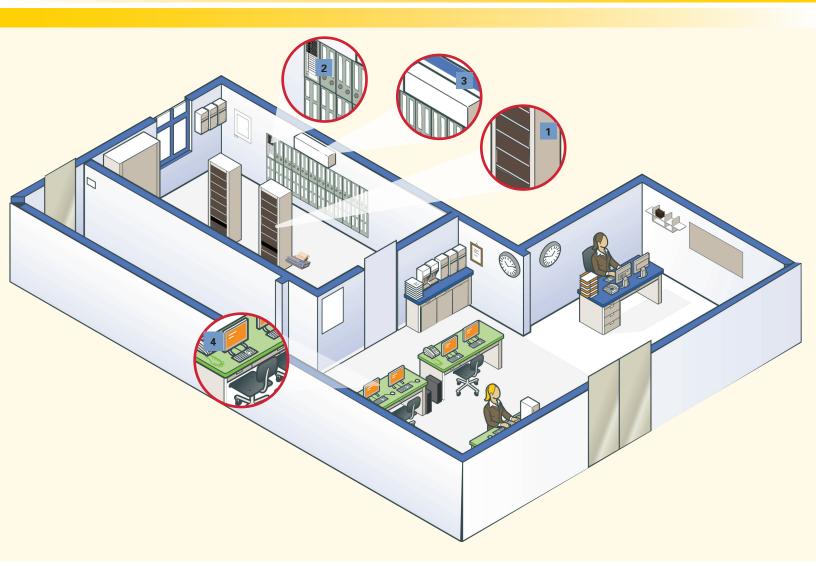

## **E911 Facilities Infrastructure**

- 1. E911 Equipment Cabinet
- 2. Demark/Cross Connect Blocks
- 3. Key Cabinet
- 4. Public Safety Answering Point (PSAP)

ONEAC AC Power, a business of Emerson Network Power, offers a Total Protection Solution to build a secure power environment for E911 installations. Solutions range from the reliable ON Series<sup>®</sup> and Sinergy<sup>®</sup> Series UPS to communication line protectors to protect critical E911 equipment. Also available is a full range of connectivity solutions that can monitor and manage the condition and status of any UPS throughout the facility or off site.